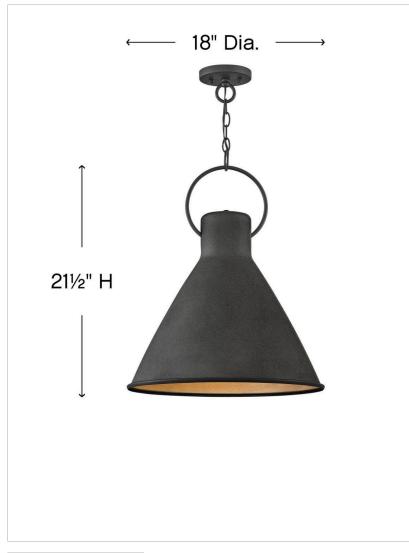

## LARGE PENDANT

The profile is simple, hardworking and meant to reflect the farmhouse style it complements so well. A metal shade in a variety of finishes, featuring a bottom ring and an oversized loop in Distressed Black. Wiring is threaded through the loop instead of being exposed, which ensures the look remains clean, casual and tasteful.

| DIMENSIONS |       |
|------------|-------|
| WIDTH:     | 18"   |
| HEIGHT:    | 21.5" |
| WEIGHT:    | 7lb   |

| LIGHT SOURCE  |                                |
|---------------|--------------------------------|
| LIGHT SOURCE: | Socketed                       |
| WATTAGE:      | 1-12w Med. LED, 100W<br>Equiv. |
| VOLTAGE:      | 120v                           |

| MOUNTING   |          |
|------------|----------|
| CANOPY:    | 5" Dia.  |
| LEAD WIRE: | 1 X 120" |

| SHIPPING       |    |
|----------------|----|
| CARTON LENGTH: | 21 |
| CARTON WIDTH:  | 21 |
| CARTON HEIGHT: | 20 |
| CARTON WEIGHT: | 17 |