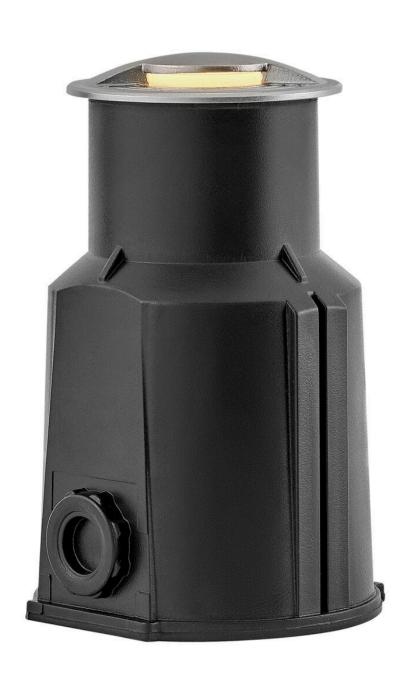

## 15710SS

Flare's integrated LED indicator lighting is avaliable in either small or latge uni-directional well lights, as well as small or large quad-directional well light options to ensure success on every project. Constructed with heavy duty cast 316 stainless steel, a burial sleeve is included. Flare LED lights are drive over rated up to 4000lb.

FINISH: Stainless Steel

GLASS: Frosted WIDTH: 2.8" HEIGHT: 2.8"

LIGHT SOURCE: Integrated LED
WATTAGE: 4w LED \*Included
TRANSFORMER REQUIRED: Yes

**HINKLEY** 33000 Pin Oak Parkway Avon Lake, OH 44012 **PHONE: (440) 653-5500** Toll Free: 1 (800) 446-5539 hinkley.com