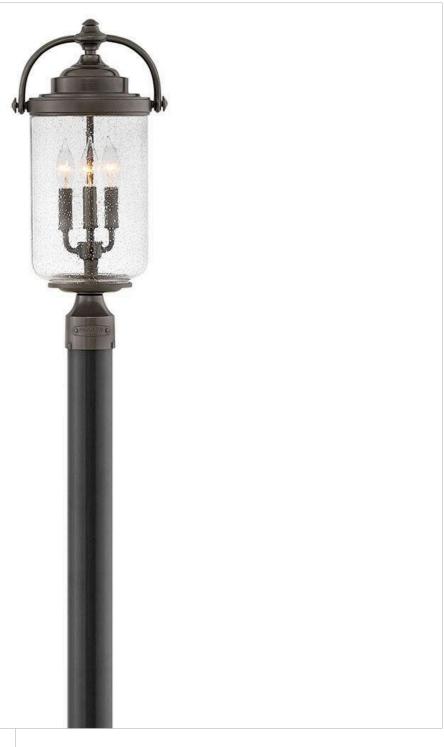

## **WILLOUGHBY**

MEDIUM POST TOP OR PIER MOUNT LANTERN

## 2757OZ

Vintage knobs, graceful curves and oversized clear, seedy glass all give Willoughby the sense of a classic lantern style. Blending Coastal Elements with a traditional silhouette, the Willoughby is a welcoming addition to any outdoor space. The Oil Rubbed Bronze finish is resistant to rust and corrosion with a 5-year warranty.

FINISH: Oil Rubbed Bronze

GLASS: Clear Seedy

WIDTH: 10"
HEIGHT: 20.8"
DEPTH: 0

**LIGHT SOURCE**: Socketed

WATTAGE: 3-5w Cand. LED, 60w Equiv.

**HINKLEY** 33000 Pin Oak Parkway Avon Lake, OH 44012 **PHONE: (440) 653-5500** Toll Free: 1 (800) 446-5539 hinkley.com