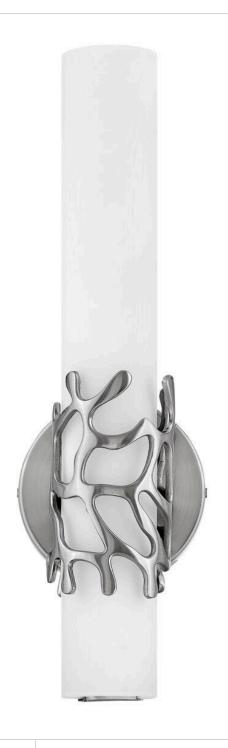

## **LYRA**

MEDIUM LED SCONCE

## 50871BN

Projecting a sense of maritime wonder, Lyra embraces modern technology without sacrificing its timeless coastal allure. An eye-catching die-cast coral bracelet centers the design and wraps etched opal glass. The transitional silhouette can be mounted horizontally or vertically with an unseen Invismount system that showcases the clean, elegant look. Offered in a variety of finishes, Lyra is sure to embellish any space.

FINISH: Brushed Nickel GLASS: Etched Opal

WIDTH: 4.8" HEIGHT: 16" DEPTH: 0

LIGHT SOURCE: Integrated LED WATTAGE: 20w LED \*Included

HINKLEY 33000 Pin Oak Parkway Avon Lake, OH 44012 **PHONE: (440) 653-5500** Toll Free: 1 (800) 446-5539 hinkley.com