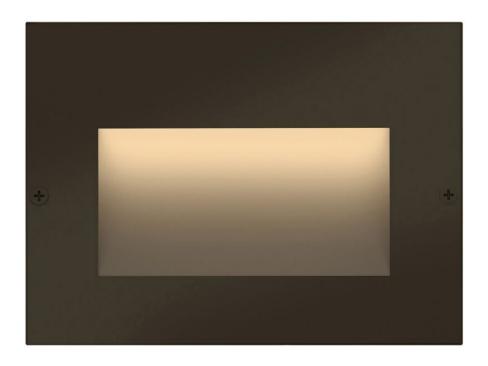

## 1563BZ

Seamlessly blending into architectural elements inside or outside the home, the Taper series beautifully illuminates stairs, walkways, or patio spaces, enhancing the outdoor lighting experience. Made of aluminum and featuring an etched lens, this rectangle recessed step and deck mount includes an integrated LED light for over 40,000 hrs of light. This low-voltage fixture is practical and safer, especially in an outdoor setting. Expand time spent in outdoor living spa... FINISH: Bronze

GLASS: Etched Lens

**WIDTH**: 4.5" **HEIGHT**: 3.3"

LIGHT SOURCE: Integrated LED WATTAGE: 1.90w LED \*Included TRANSFORMER REQUIRED: Yes

33000 Pin Oak Parkway Avon Lake, OH 44012

PHONE: (440) 653-5500

Toll Free: 1 (800) 446-5539