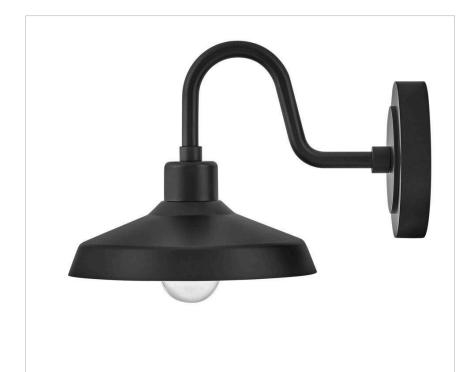

## 12076BK

## SMALL WALL MOUNT BARN LIGHT

Inspired by a lighting industry staple barn light, Forge features a practical outdoor lighting solution to withstand the elements. Whether it is enduring harsh sunrays, extreme cold or continuous salt air, Forge is built to last with an industrial chic flair. Part of the Coastal Elements Collection, Forge is available in a variety of anti-fading finishes that are resistant to rust and corrosion with a 5-year warranty.

| DETAILS   |                                            |
|-----------|--------------------------------------------|
| FINISH:   | Black                                      |
| MATERIAL: | Composite                                  |
|           | YES - WITH DIMMABLE<br>LAMP (NOT INCLUDED) |

| DIMENSIONS     |         |
|----------------|---------|
| WIDTH:         | 9.5"    |
| HEIGHT:        | 9"      |
| WEIGHT:        | 2.5lb   |
| BACK PLATE:    | 6" Dia. |
| EXTENSION:     | 13.5"   |
| TOP TO OUTLET: | 4.5"    |

| LIGHT SOURCE  |                                |
|---------------|--------------------------------|
| LIGHT SOURCE: | Socketed                       |
| WATTAGE:      | 1-14w Med. LED, 100w<br>Equiv. |
| VOLTAGE:      | 120v                           |