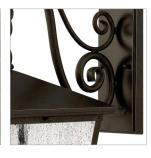

## LARGE WALL MOUNT LANTERN

Trellis is a traditional European lantern design in an Aged Zinc finish with clear glass or Regency Bronze with clear seedy glass. The large scroll arm detail, cast loop finial and true rivet detail create a refined elegance.