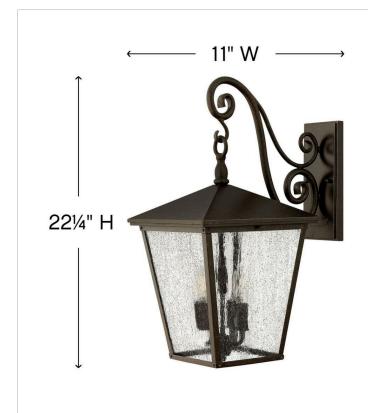

## LARGE WALL MOUNT LANTERN

Trellis is a traditional European lantern design in an Aged Zinc finish with clear glass or Regency Bronze with clear seedy glass. The large scroll arm detail, cast loop finial and true rivet detail create a refined elegance.

| DIMENSIONS     |              |
|----------------|--------------|
| WIDTH:         | 11"          |
| HEIGHT:        | 22.3"        |
| WEIGHT:        | 9lb          |
| BACK PLATE:    | 4.5"W X 10"H |
| EXTENSION:     | 16.3"        |
| TOP TO OUTLET: | 8.000000"    |