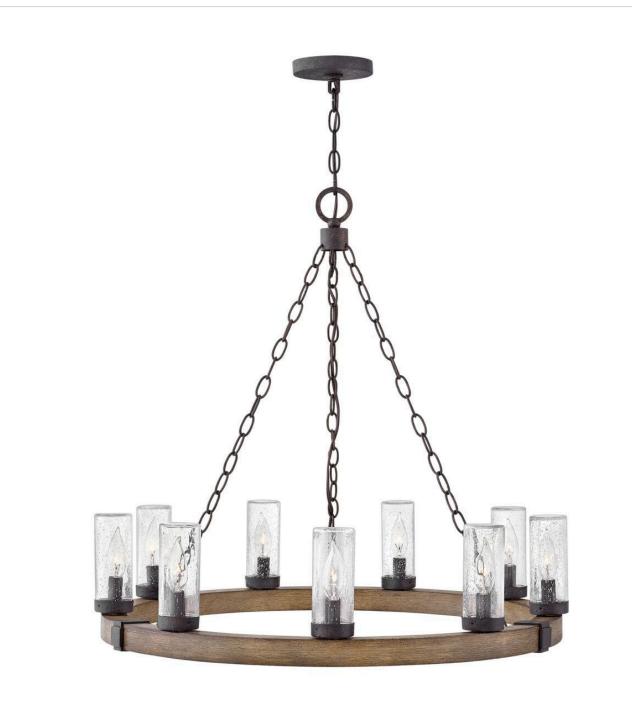

## SAWYER

MEDIUM SINGLE TIER 12V CHANDELIER

## 29208SQ-LV

The fresh, rustic design of the Sawyer collection will inject any outdoor living experience with the warm, cozy ambiance of an indoor setting. Constructed with Hinkley's own anticorrosion coating, Sawyer ensures maximum resiliency and performance in the elements. FINISH: Sequoia GLASS: Clear Seedy WIDTH: 30" HEIGHT: 27.8" DEPTH: 0 LIGHT SOURCE: Socketed WATTAGE: 9-3.50w Cand. LED \*Included TRANSFORMER REQUIRED: Yes