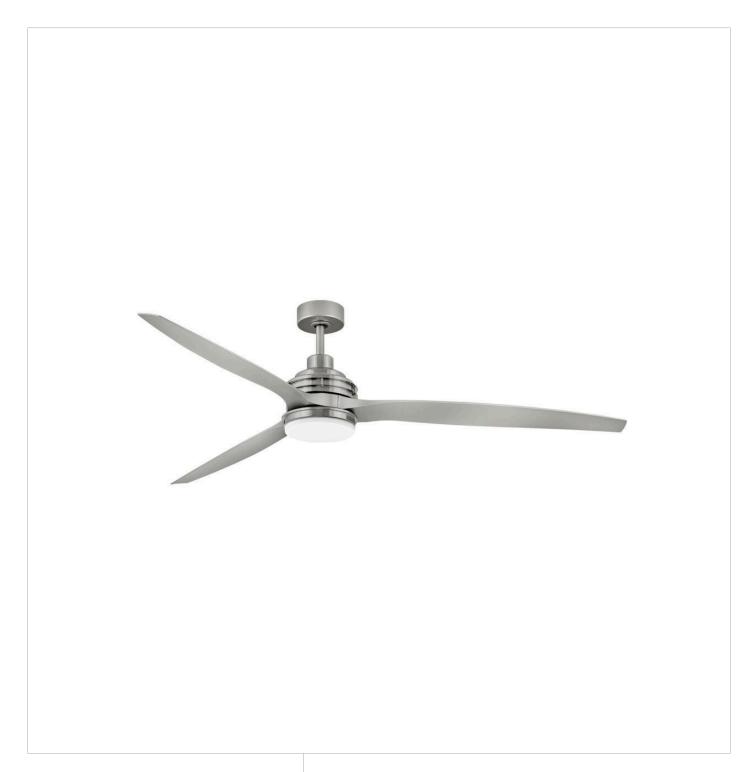

## **ARTISTE**

ARTISTE 72" LED SMART FAN

## 900172FBN-LWD

Artiste offers a transitional silhouette to enhance any interior or outdoor setting. Elegantly tapered blades are available in a wide array of fashionable finishes to cool and accentuate your space in style. Its integrated warm-dim LED and DC motor technology deliver excellent energy efficiency. Artiste is so versatile; it can be used for both indoor and outdoor spaces.

FINISH: Brushed Nickel GLASS: Etched Opal

WIDTH: 72" HEIGHT: 15.5" DEPTH: 0

**BLADE COUNT**: 3

**HINKLEY** 33000 Pin Oak Parkway Avon Lake, OH 44012 **PHONE: (440) 653-5500** Toll Free: 1 (800) 446-5539 hinkley.com