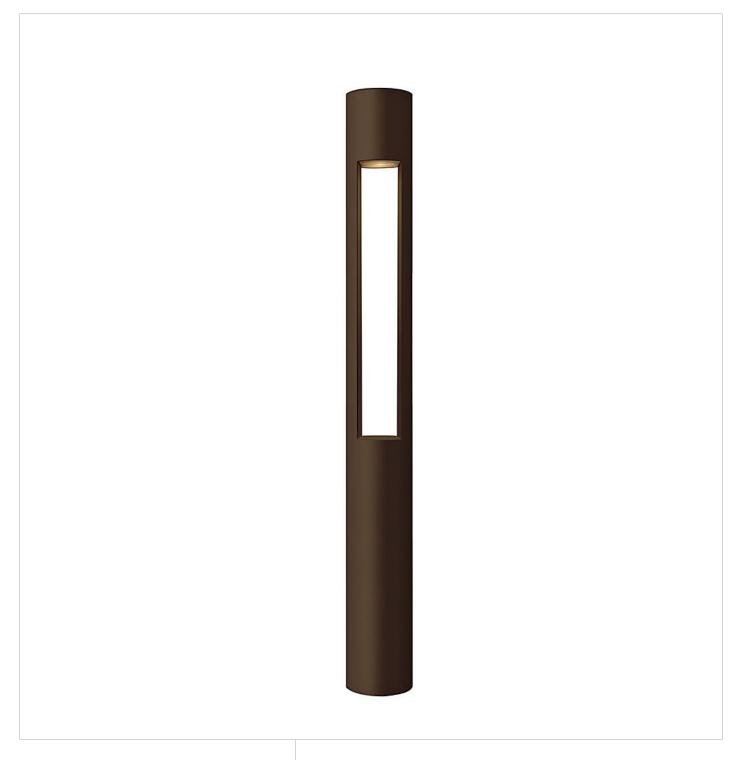

## **ATLANTIS**

12VLARGE ROUND BOLLARD

## 15601BZ

The bold, clean lines of the Atlantis bollards complement contemporary architecture for the ultimate in urban sophistication. Versatile, Atlantis is available in both round and square bollards and both large and small sizes. Atlantis is available in three classic finishes: Satin Black, Titanium, and Bronze.

FINISH: Bronze
GLASS: Etched Lens

WIDTH: 3"

HEIGHT: 30"

LIGHT SOURCE: Socketed

WATTAGE: 1-4w MR16 LED \*Included TRANSFORMER REQUIRED: Yes

**HINKLEY** 33000 Pin Oak Parkway Avon Lake, OH 44012 **PHONE: (440) 653-5500** Toll Free: 1 (800) 446-5539 hinkley.com