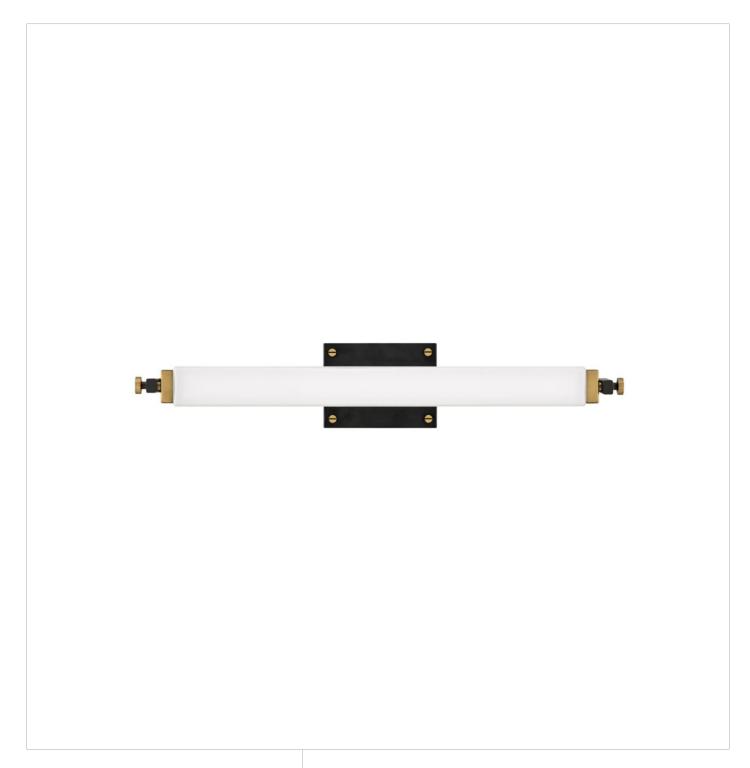

## 51092BK-HB

Rollins is both industrial in form and transitional in style. Unique rectangular etched opal glass has softly rounded edges offset by contrasting details on the backplate and the square knobs anchoring either end. This integrated LED design comes in two finish combinations, Black with Chrome and Black with Heritage Brass, and can be hung both vertically and horizontally.

FINISH: Black

GLASS: Etched Opal

WIDTH: 24"
HEIGHT: 4.3"
DEPTH: 0

**LIGHT SOURCE**: Integrated LED **WATTAGE**: 24w LED \*Included

HINKLEY 33000 Pin Oak Parkway Avon Lake, OH 44012 **PHONE: (440) 653-5500** Toll Free: 1 (800) 446-5539 hinkley.com