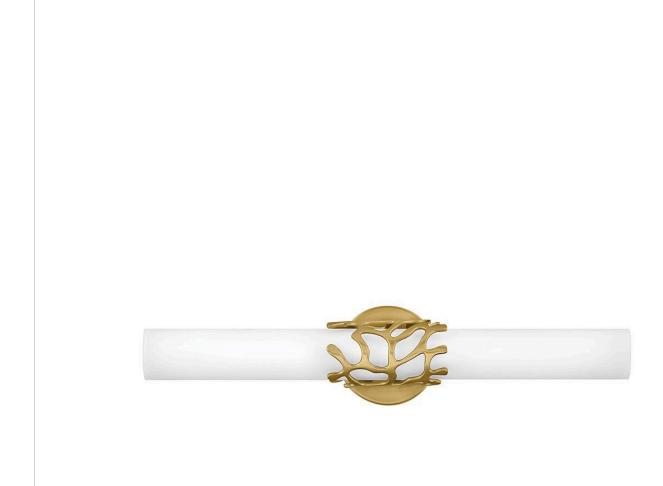

## 50872LCB

Projecting a sense of maritime wonder, Lyra embraces modern technology without sacrificing its timeless coastal allure. An eye-catching die-cast coral bracelet centers the design and wraps etched opal glass. The transitional silhouette can be mounted horizontally or vertically with an unseen Invismount system that showcases the clean, elegant look. Offered in a variety of finishes, Lyra is sure to embellish any space.

FINISH: Lacquered Brass

GLASS: Etched Opal WIDTH: 22.5"

HEIGHT: 4.8"

DEPTH: 0

LIGHT SOURCE: Integrated LED WATTAGE: 36w LED \*Included

**HINKLEY** 33000 Pin Oak Parkway Avon Lake, OH 44012 **PHONE: (440) 653-5500** Toll Free: 1 (800) 446-5539 hinkley.com