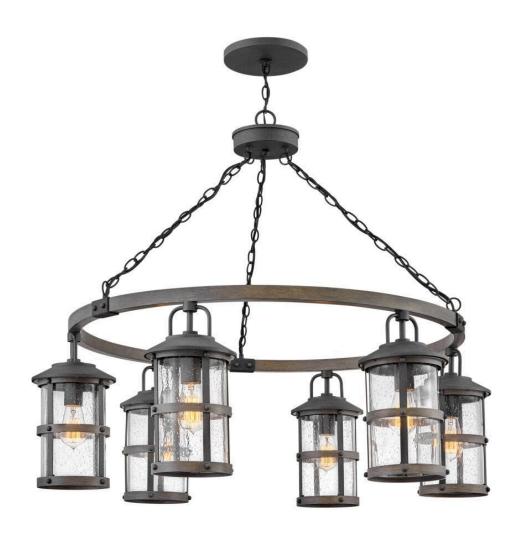

## **LAKEHOUSE**

LARGE SINGLE TIER CHANDELIER

## 2689DZ-LL

The look is relaxed, but the components of Lakehouse are quietly satisfying. Lakehouse features a distressed, Aged Zinc with Driftwood Gray or a Black finish accompanied by clear seedy glass. Cast aluminum construction ensures Lakehouse will withstand for years. Blissfully simple, yet all the details are memorable.

FINISH: Aged Zinc
GLASS: Clear Seedy

WIDTH: 42"
HEIGHT: 32"
DEPTH: 0

**LIGHT SOURCE**: Socketed

WATTAGE: 6-5w Med. LED \*Included

**HINKLEY** 33000 Pin Oak Parkway Avon Lake, OH 44012 **PHONE: (440) 653-5500** Toll Free: 1 (800) 446-5539 hinkley.com