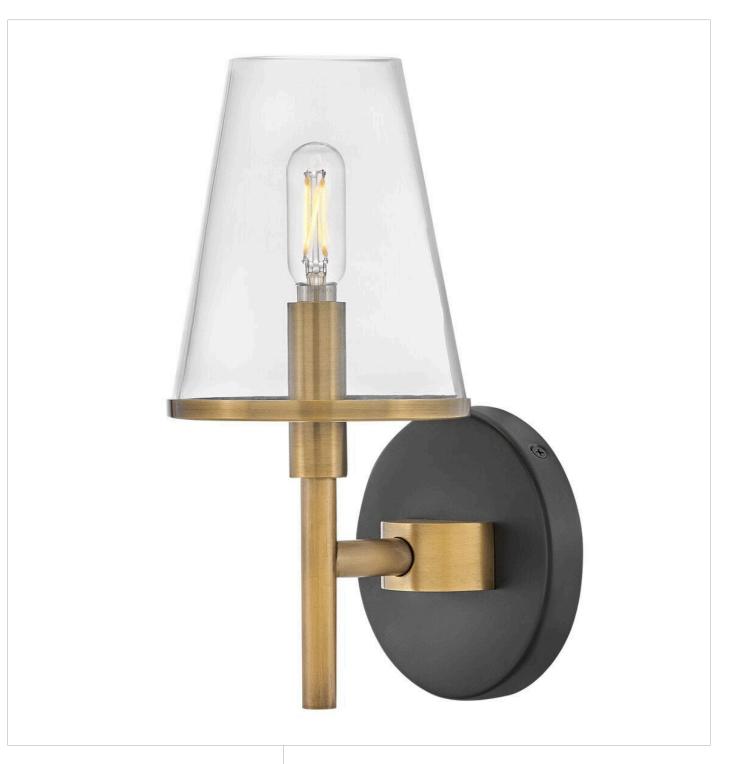

## **MARTEN**

MEDIUM SINGLE LIGHT VANITY

## 51080HB

Marten has a clean, crisp look that brings striking transitional elements to any décor style. Clear glass shades have a Heritage Brass rim, perfectly complementing the Black back plate to tie the aesthetic together. The clean lines provide the satisfaction of balanced symmetry while giving off ample light.

FINISH: Heritage Brass

GLASS: Clear WIDTH: 5" HEIGHT: 11" DEPTH: 0

**LIGHT SOURCE**: Socketed

WATTAGE: 1-5w Cand. LED, 60W Equiv.

**HINKLEY** 33000 Pin Oak Parkway Avon Lake, OH 44012 **PHONE: (440) 653-5500** Toll Free: 1 (800) 446-5539 hinkley.com