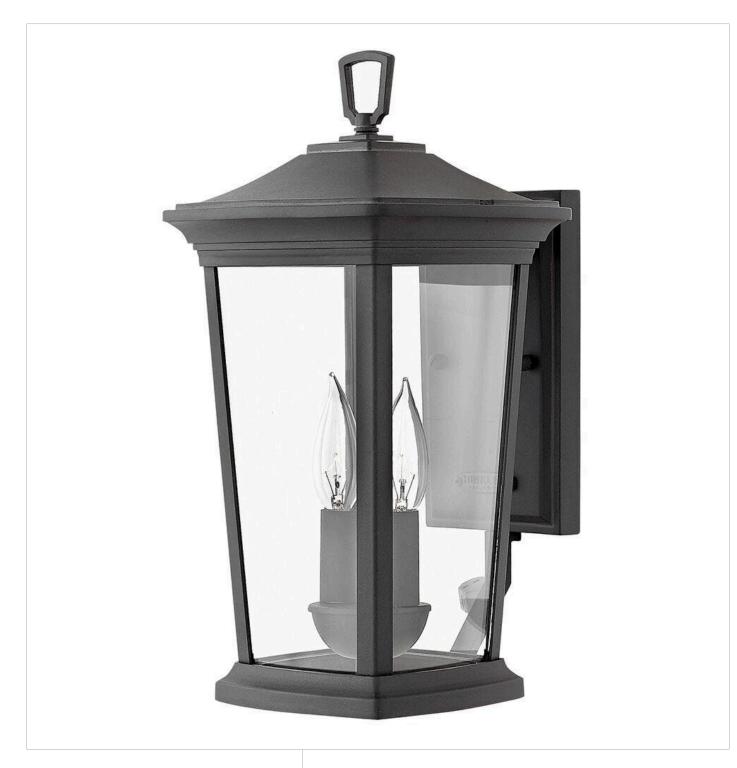

## **BROMLEY**

MEDIUM WALL MOUNT LANTERN

## 2360MB-LL

Bromley's handsome silhouette features an updated traditional design that combines elegant and stately details. These dignified die-cast aluminum fixtures convey sophistication that complements any façade. Specialty touches such as a "Shepherd's Hook" decorative scrolled arm highlight Bromley's homage to tradition and quality.

FINISH: Museum Black

GLASS: Clear WIDTH: 8" HEIGHT: 15.5" DEPTH: 0

**LIGHT SOURCE**: Socketed

WATTAGE: 2-4w Cand. LED \*Included

**HINKLEY** 33000 Pin Oak Parkway Avon Lake, OH 44012 **PHONE: (440) 653-5500** Toll Free: 1 (800) 446-5539 hinkley.com