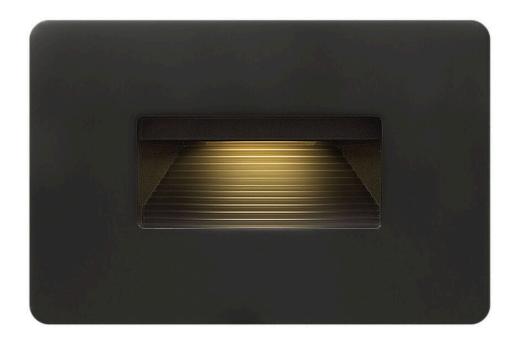

## 58508SK3K

The Luna step light is the perfect addition to any interior or exterior lighting plan and complements the Hinkley Luna outdoor lantern collection. A contemporary styled radius front die cast faceplate is included. The Luna step light is compatible with any decorator style faceplate and is easily retrofitted to any gang/receptacle location.

FINISH: Satin Black

WIDTH: 4.5" HEIGHT: 3"

**LIGHT SOURCE**: Integrated LED **WATTAGE**: 4w LED \*Included

HINKLEY 33000 Pin Oak Parkway Avon Lake, OH 44012

**PHONE: (440) 653-5500**Toll Free: 1 (800) 446-5539