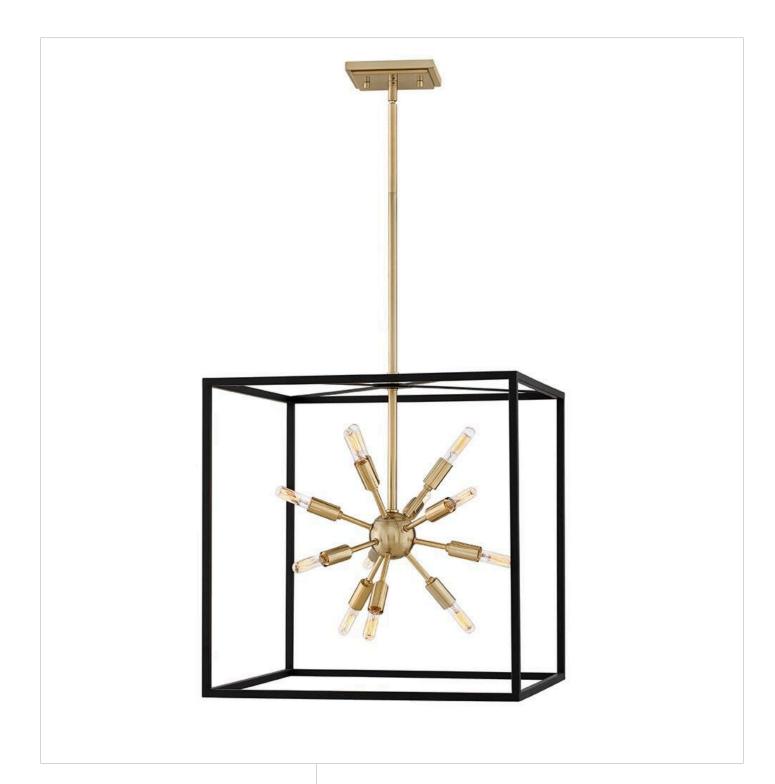

## **AROS**

LARGE OPEN FRAME PENDANT

## 46314BLK

The striking Aros pendant showcases a provocative midcentury modern starburst cluster in a luxurious Warm Brass or Polished Nickel framed by an articulating, angular cage in prominent Black. For added drama, the sophisticated pendants dazzle with dimension to fill unique spaces or higher ceilings. Aros is part of the Lisa McDennon Collection. FINISH: Black WIDTH: 20" HEIGHT: 21" DEPTH: 0

LIGHT SOURCE: Socketed

WATTAGE: 12-5w Cand. LED, 40w Equiv.

HINKLEY 33000 Pin Oak Parkway Avon Lake, OH 44012 **PHONE: (440) 653-5500** Toll Free: 1 (800) 446-5539 hinkley.com