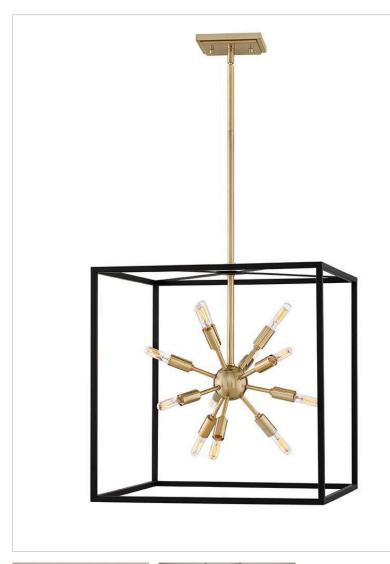

## LARGE OPEN FRAME PENDANT

The striking Aros pendant showcases a provocative mid-century modern starburst cluster in a luxurious Warm Brass or Polished Nickel framed by an articulating, angular cage in prominent Black. For added drama, the sophisticated pendants dazzle with dimension to fill unique spaces or higher ceilings. Aros is part of the Lisa McDennon Collection.

| DETAILS       |                                           |
|---------------|-------------------------------------------|
| FINISH:       | Black                                     |
| MATERIAL:     | Steel                                     |
| SLOPE DEGREE: | 90                                        |
| DIMMABLE:     | YES, WITH DIMMABLE<br>LAMP (NOT INCLUDED) |

| DIMENSIONS |        |
|------------|--------|
| WIDTH:     | 20"    |
| HEIGHT:    | 21"    |
| WEIGHT:    | 10.5lb |

| LIGHT SOURCE  |                                |
|---------------|--------------------------------|
| LIGHT SOURCE: | Socketed                       |
| WATTAGE:      | 12-5w Cand. LED, 40w<br>Equiv. |
| VOLTAGE:      | 120v                           |

| MOUNTING    |          |
|-------------|----------|
| CANOPY:     | 6" Sq.   |
| LEAD WIRE:  | 1 X 120" |
| MAX HEIGHT: | 53.5     |

| SHIPPING       |      |
|----------------|------|
| CARTON LENGTH: | 23.5 |
| CARTON WIDTH:  | 23.5 |
| CARTON HEIGHT: | 24.5 |
| CARTON WEIGHT: | 18   |