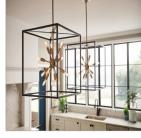

## LARGE OPEN FRAME PENDANT

The striking Aros pendant showcases a provocative mid-century modern starburst cluster in a luxurious Warm Brass or Polished Nickel framed by an articulating, angular cage in prominent Black. For added drama, the sophisticated pendants dazzle with dimension to fill unique spaces or higher ceilings. Aros is part of the Lisa McDennon Collection.