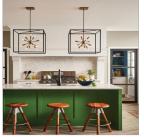

## LARGE OPEN FRAME PENDANT

The striking Aros pendant showcases a provocative mid-century modern starburst cluster in a luxurious Warm Brass or Polished Nickel framed by an articulating, angular cage in prominent Black. For added drama, the sophisticated pendants dazzle with dimension to fill unique spaces or higher ceilings. Aros is part of the Lisa McDennon Collection.