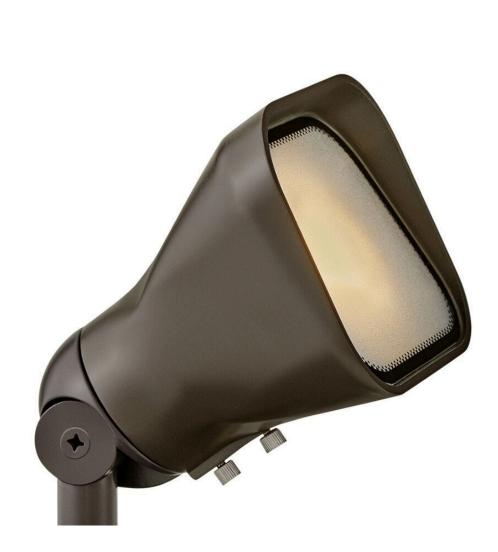

## LUMACORE ACCENT SPOT LIGHT

12V VARIABLE OUTPUT LED 3000K

## 15300BZ-LMA30K

Accentuate your home's architecture and highlight your landscape's natural beauty with a warm ambient glow. Hinkley's Variable Output LumaCORE<sup>™</sup> LED Accent Lighting Systems are expertly designed to withstand the elements and provide complete control over wattage and beam spread.

## HINKLEY

FINISH: Bronze GLASS: Frosted Lens WIDTH: 4.5" HEIGHT: 4" LIGHT SOURCE: LumaCore WATTAGE: 12w, 8w, 5w,3w LumaCore LED \*Included

HINKLEY 33000 Pin Oak Parkway Avon Lake, OH 44012 PHONE: (440) 653-5500 Toll Free: 1 (800) 446-5539 hinkley.com