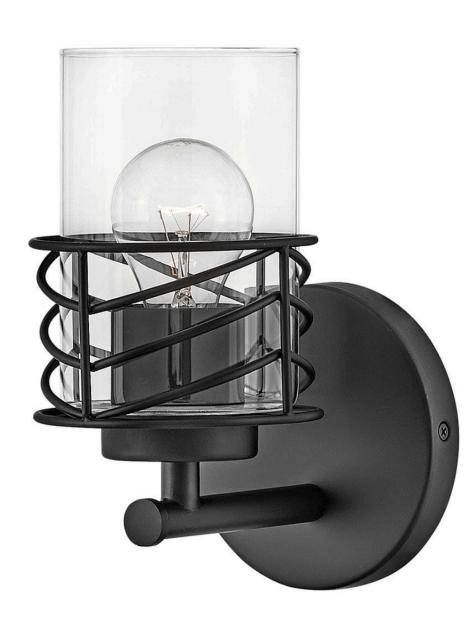

## DELLA

SMALL SINGLE LIGHT VANITY

## 50260BK

Della's unique chevron design casts beautiful shadows through clear glass. Transitional in style, Della is at home within a wide variety of décors - from bohemian to vintage mid-century to updated traditional. Available in a classic Black or a Lacquered Brass finish, this artistic family exudes stylish flair. FINISH: Black GLASS: Clear WIDTH: 5.5" HEIGHT: 9.5" DEPTH: 0 LIGHT SOURCE: Socketed WATTAGE: 1-12w Med. LED, 100W Equiv.