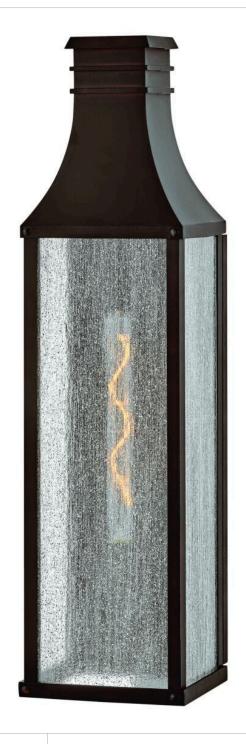

## 17469BLC-LL

Taking inspiration from an English lantern, Beacon Hill achieves a timeless aesthetic. Part of the Heritage collection, this traditional style features a striking Blackened Copper or Museum Black aluminum frame. The heavily seeded glass pays homage to its Old World charm.

FINISH: Blackened Copper

GLASS: Clear Seedy

WIDTH: 8"
HEIGHT: 30"
DEPTH: 0

**LIGHT SOURCE**: Socketed

WATTAGE: 1-4w Med. LED \*Included

**HINKLEY** 33000 Pin Oak Parkway Avon Lake, OH 44012 **PHONE: (440) 653-5500** Toll Free: 1 (800) 446-5539 hinkley.com