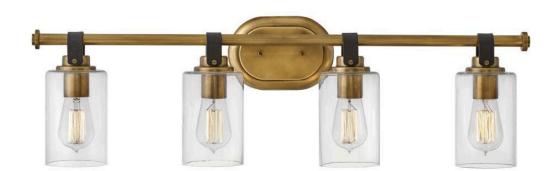

## HALSTEAD

## LARGE FOUR LIGHT VANITY

## 52884HB

Halstead evokes Modern Americana at its finest. Designed with an equestrian flare in mind, a faux leather finished strap reinforces a rustic simplicity that harmonizes with the modern refinement of clear glass shades. Offered in a Chrome or Heritage Brass finish, Halstead's versatility makes it the perfect "anywhere" design. FINISH: Heritage Brass GLASS: Clear WIDTH: 32" HEIGHT: 9.5" DEPTH: 0 LIGHT SOURCE: Socketed WATTAGE: 4-10w Med. LED, 100w Equiv.