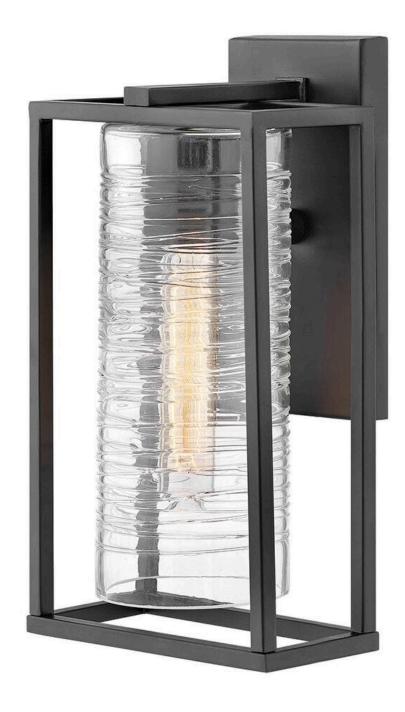

## PAX

SMALL WALL MOUNT LANTERN

## 1250SK

The Pax lantern features a stunning clear, spun glass cylinder as a dramatic focal point, with its bold linear shape enclosed in a sleek geometric frame. Pairing the modern minimalist design with an elongated vintage T-bulb is recommended to fully illuminate the glass and complement the overall aesthetic. FINISH: Satin Black GLASS: Clear Spun WIDTH: 7" HEIGHT: 13" DEPTH: 0 LIGHT SOURCE: Socketed WATTAGE: 1-12w Med. LED, 100W Equiv.