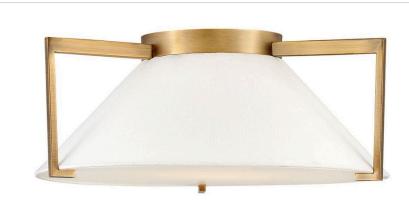

## CALLA 3723BR

MEDIUM FLUSH MOUNT

It's all about the unexpected with Calla. The off-white cotton twill shade flows into a graceful cone inside a masculine frame in either Antique Nickel or Brushed Bronze finish frame. Integrated LED completes the transitional chic style.

| DETAILS   |                                |
|-----------|--------------------------------|
| FINISH:   | Brushed Bronze                 |
| MATERIAL: | Steel                          |
| GLASS:    | Etched Acrylic                 |
| SHADE:    | Off-White Cotton Twill         |
| DIMMABLE: | YES, CL TYPE DIMMER<br>(SSL7A) |