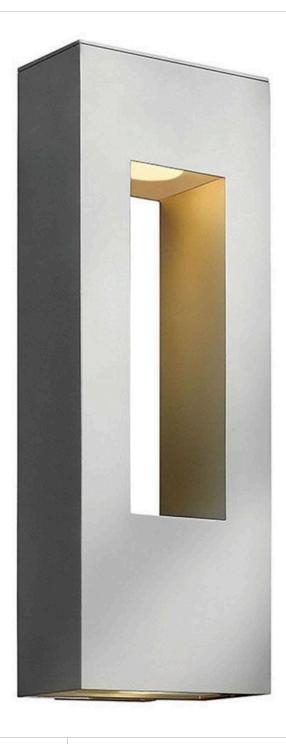

## **ATLANTIS**

LARGE WALL MOUNT LANTERN

## 1649TT-LED

Atlantis features a minimalist design for the ultimate in urban sophistication. Constructed of solid aluminum and Dark Sky compliant, Atlantis provides a chic solution to eco-conscious homeowners, equipped with a universal driver in both the integrated LED and LED bulb base making this suitable for 120V and 277V applications.

FINISH: Titanium
GLASS: Etched Lens

**WIDTH**: 9" **HEIGHT**: 24"

**DEPTH**: 0

LIGHT SOURCE: Integrated LED WATTAGE: 15w LED \*Included

**PHONE: (440) 653-5500** Toll Free: 1 (800) 446-5539 hinkley.com