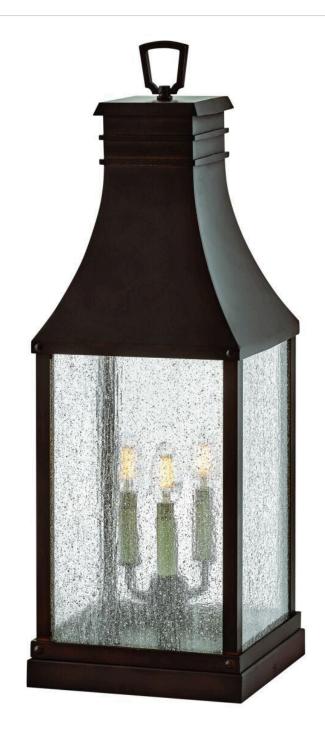

## **BEACON HILL**

LARGE PIER MOUNT LANTERN 12V

## 17467BLC-LV

Taking inspiration from an English lantern, Beacon Hill achieves a timeless aesthetic. Part of the Heritage collection, this traditional style features a striking Blackened Copper or Museum Black aluminum frame. The heavily seeded glass pays homage to its Old World charm.

FINISH: Blackened Copper

GLASS: Clear Seedy

**WIDTH**: 9.5" **HEIGHT**: 26.8"

LIGHT SOURCE: Socketed

WATTAGE: 3-3.50w Cand. LED \*Included

TRANSFORMER REQUIRED: Yes

**HINKLEY** 33000 Pin Oak Parkway Avon Lake, OH 44012 **PHONE: (440) 653-5500** Toll Free: 1 (800) 446-5539 hinkley.com