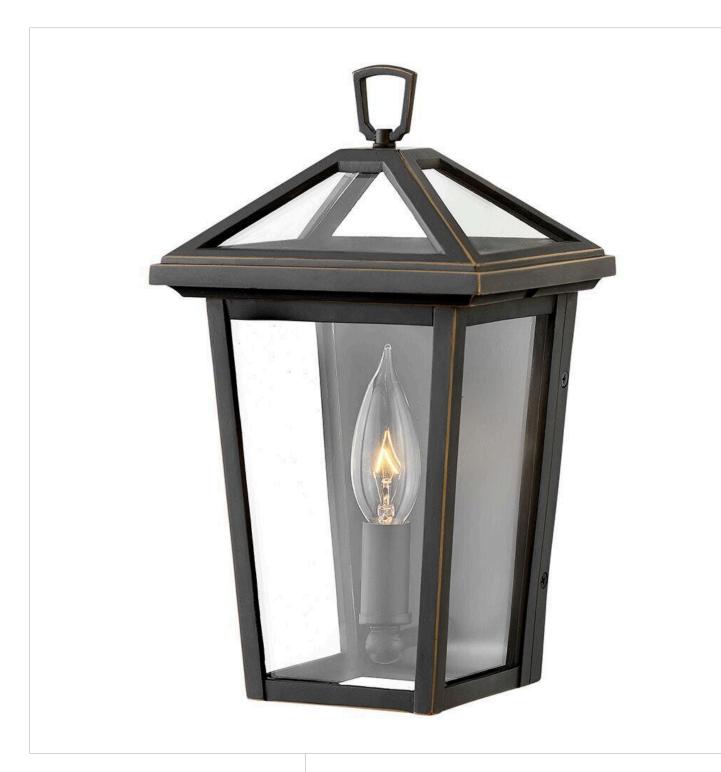

## **ALFORD PLACE**

SMALL WALL MOUNT LANTERN

## 2566OZ-LL

The clean and classic design of Alford Place is the epitome of timeless elegance. The precision die-cast frame and top loop paired with a sealed glass roof provide excellent illumination from all sides. Part of the Estate Series, Alford Place is designed to meet the needs of expansive properties, offering a breadth of fixtures defined by coordinating composition, enduring architecture, and time-honored craftsmanship.

FINISH: Oil Rubbed Bronze

GLASS: Clear WIDTH: 6.5" HEIGHT: 11.3" DEPTH: 0

**LIGHT SOURCE**: Socketed

WATTAGE: 1-4w Cand. LED \*Included

**HINKLEY** 33000 Pin Oak Parkway Avon Lake, OH 44012 **PHONE: (440) 653-5500** Toll Free: 1 (800) 446-5539 hinkley.com