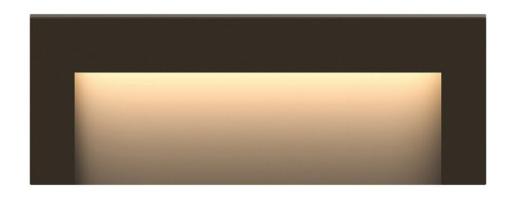

## **TAPER**

DECK SCONCE WIDE HORIZONTAL

## 1557BZ

Seamlessly blending into architectural elements inside or outside the home, the Taper series beautifully illuminates stairs, walkways, or patio spaces, enhancing the outdoor lighting experience. Made of aluminum and featuring an etched glass lens , this sconce mounts flush to the surface and includes an integrated LED light for over 40,000 hrs of light. This low-voltage fixture is practical and safer, especially in an outdoor setting. Expand time spent in outdoor li...

FINISH: Bronze GLASS: Etched WIDTH: 8" HEIGHT: 3"

LIGHT SOURCE: Integrated LED
WATTAGE: 2.50w LED \*Included
TRANSFORMER REQUIRED: Yes

HINKLEY 33000 Pin Oak Parkway Avon Lake, OH 44012 PHONE: (440) 653-5500 hinkley.com