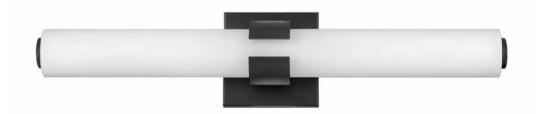

## 53062BK

Bold and balanced are the defining elements of Aiden. A striking, signature cuff centers the etched white glass baton, while matching end caps complete the simple symmetry. The clean transitional silhouette can be mounted vertically or horizontally with Invisimount for a look that is as flexible as it is fashionable.

FINISH: Black GLASS: Etched White WIDTH: 22.8" HEIGHT: 4.8" DEPTH: 0 LIGHT SOURCE: Integrated LED WATTAGE: 36w LED \*Included

HINKLEY 33000 Pin Oak Parkway Avon Lake, OH 44012 PHONE: (440) 653-5500 Toll Free: 1 (800) 446-5539 hinkley.com