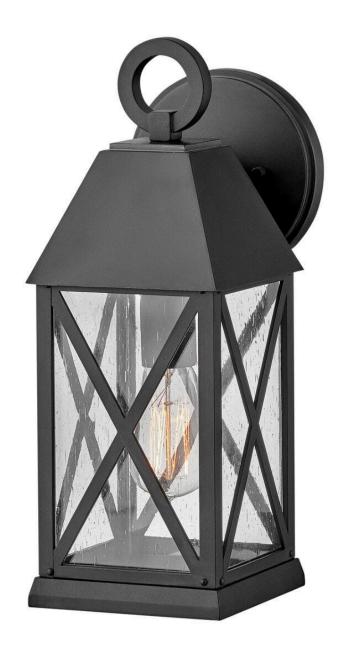

## **BRIAR**

MEDIUM WALL MOUNT LANTERN

## 23300MB

Briar is a cozy cottage, English Tudor-inspired lantern with distinct design elements including beautiful cross bars and a dramatic loop in a deep Museum Black finish for extra impact. This classic and stately fixture is at home in any traditional environment that's craving a hint of European charm.

FINISH: Museum Black
GLASS: Clear Seedy

WIDTH: 6"
HEIGHT: 16"
DEPTH: 0

**LIGHT SOURCE**: Socketed

WATTAGE: 1-12w Med. LED, 100w Equiv.

**HINKLEY** 33000 Pin Oak Parkway Avon Lake, OH 44012 **PHONE: (440) 653-5500** Toll Free: 1 (800) 446-5539 hinkley.com