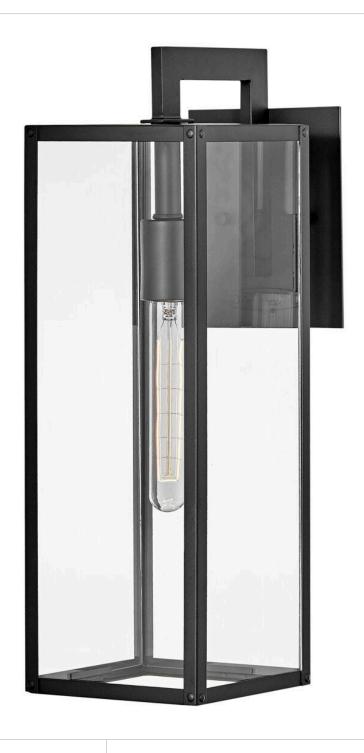

## MAX

MEDIUM WALL MOUNT LANTERN

## 2594BK-LL

Simple, clean-cut, yet captivating, Max is an instant classic, perfect for a myriad of outdoor spaces. Max's simple construction and hand-welded aluminum frame embodies the modern inspiration behind the design. Surrounded by clear glass panels, it yields architectural simplicity for the touch of contemporary we crave.

FINISH: Black GLASS: Clear WIDTH: 6" HEIGHT: 18.5" DEPTH: 0

**LIGHT SOURCE**: Socketed

WATTAGE: 1-5w Med. LED \*Included

**HINKLEY** 33000 Pin Oak Parkway Avon Lake, OH 44012 **PHONE: (440) 653-5500** Toll Free: 1 (800) 446-5539 hinkley.com