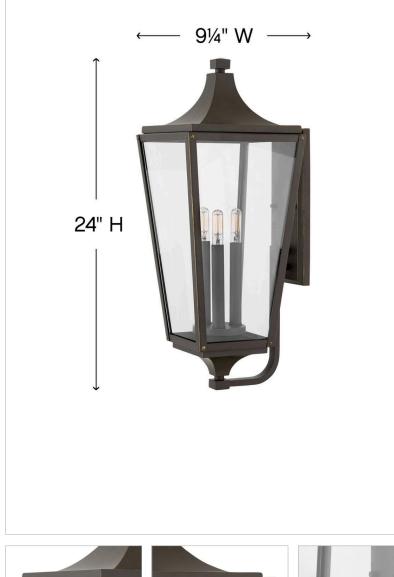

### 1295OZ

LARGE WALL MOUNT LANTERN

Jaymes features an updated traditional silhouette in an Oil Rubbed Bronze finish that is both modern and elegant. Constructed of die-cast aluminum, the rivet details, cast finials and sweeping roof signify a new classic in lantern design.

#### DIMENSIONS

| DIMILINGIONS   |                |
|----------------|----------------|
| WIDTH:         | 9.3"           |
| HEIGHT:        | 24"            |
| WEIGHT:        | 9.2lb          |
| BACK PLATE:    | 4.5"W X 11.5"H |
| EXTENSION:     | 11"            |
| TOP TO OUTLET: | 10.750000"     |