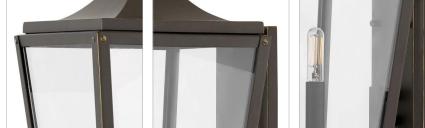

### 1295OZ

LARGE WALL MOUNT LANTERN

Jaymes features an updated traditional silhouette in an Oil Rubbed Bronze finish that is both modern and elegant. Constructed of die-cast aluminum, the rivet details, cast finials and sweeping roof signify a new classic in lantern design.

#### PRODUCT DETAILS:

- Suitable for use in wet (outdoor direct rain) locations as defined by NEC and CEC. Meets United States UL Underwriters Laboratories & CSA Canadian Standards Association Product Safety Standards
- Classic lines and heritage details complement traditional architecture
- 2-year finish warranty
- Ideal for vintage filament bulbs (not included)