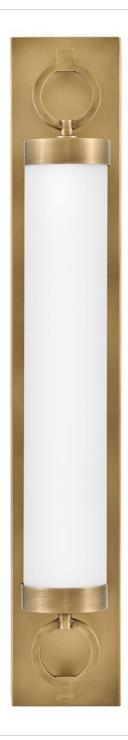

## **BAYLOR**

LARGE LED VANITY

## 52293HB

For a fixture that is an industrial piece of art, look to Baylor. The sturdy back plate and decorative rings add a nice balance to the etched opal glass to finish off the strong, substantial look. Ideal for providing plenty of functional light, Baylor mounts cleanly to the wall vertically or horizontally to bring style to primary bath, powder rooms, and more. Baylor is part of the Lisa McDennon Collection.

FINISH: Heritage Brass GLASS: Etched Opal

WIDTH: 30"
HEIGHT: 4.8"
DEPTH: 0

**LIGHT SOURCE**: Integrated LED **WATTAGE**: 48w LED \*Included

HINKLEY 33000 Pin Oak Parkway Avon Lake, OH 44012 **PHONE: (440) 653-5500** Toll Free: 1 (800) 446-5539 hinkley.com