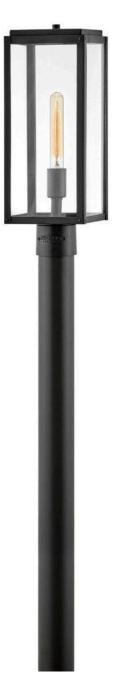

## MAX

MEDIUM POST TOP OR PIER MOUNT LANTERN

## 2591BK

Simple, clean-cut, yet captivating, Max is an instant classic, perfect for a myriad of outdoor spaces. Max's simple construction and hand-welded aluminum frame embodies the modern inspiration behind the design. Surrounded by clear glass panels, it yields architectural simplicity for the touch of contemporary we crave.

## FINISH: Black GLASS: Clear WIDTH: 7" HEIGHT: 18.5" DEPTH: 0 LIGHT SOURCE: Socketed WATTAGE: 1-12w Med. LED, 100w Equiv.