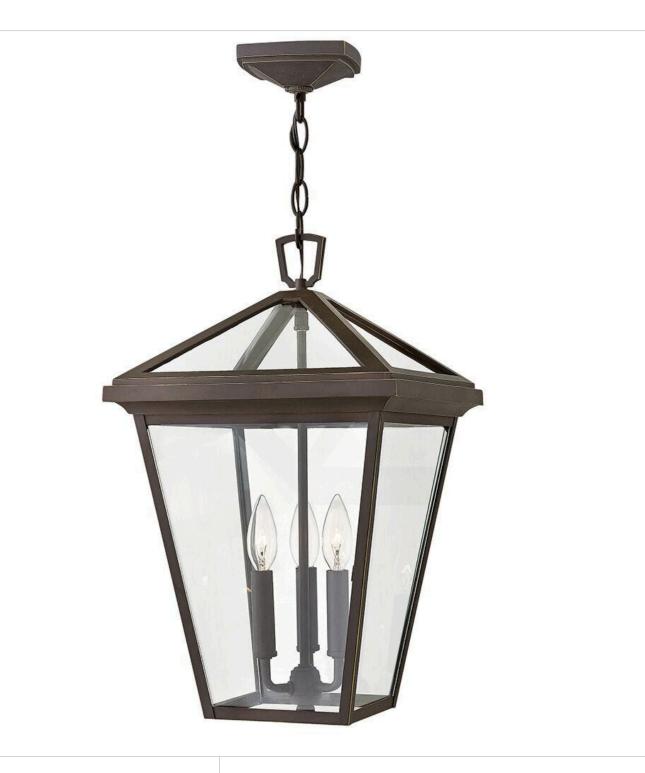

## ALFORD PLACE

## MEDIUM HANGING LANTERN

## 2562OZ

The clean and classic design of Alford Place is the epitome of timeless elegance. The precision die-cast frame and top loop paired with a sealed glass roof provide excellent illumination from all sides. Part of the Estate Series, Alford Place is designed to meet the needs of expansive properties, offering a breadth of fixtures defined by coordinating composition, enduring architecture, and timehonored craftsmanship.

## HINKLEY

FINISH: Oil Rubbed Bronze GLASS: Clear WIDTH: 12" HEIGHT: 19.5" DEPTH: 0 LIGHT SOURCE: Socketed WATTAGE: 3-5w Cand. LED, 60w Equiv.

HINKLEY 33000 Pin Oak Parkway Avon Lake, OH 44012 PHONE: (440) 653-5500 Toll Free: 1 (800) 446-5539 hinkley.com