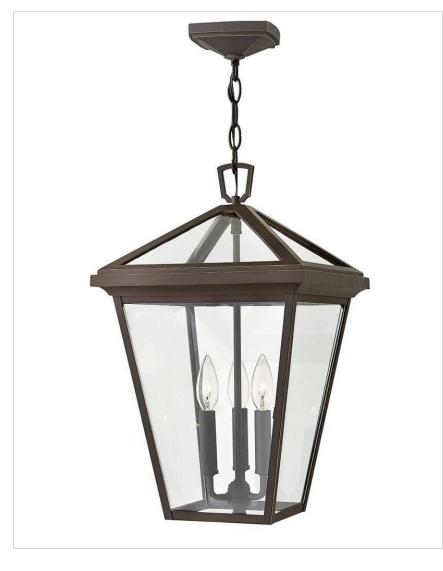

## 2562OZ

## MEDIUM HANGING LANTERN

The clean and classic design of Alford Place is the epitome of timeless elegance. The precision die-cast frame and top loop paired with a sealed glass roof provide excellent illumination from all sides. Part of the Estate Series, Alford Place is designed to meet the needs of expansive properties, offering a breadth of fixtures defined by coordinating composition, enduring architecture, and time-honored craftsmanship.

| DETAILS       |                                           |
|---------------|-------------------------------------------|
| FINISH:       | Oil Rubbed Bronze                         |
| MATERIAL:     | Aluminum                                  |
| GLASS:        | Clear                                     |
| SLOPE DEGREE: | 90                                        |
| DIMMABLE:     | YES, WITH DIMMABLE<br>LAMP (NOT INCLUDED) |