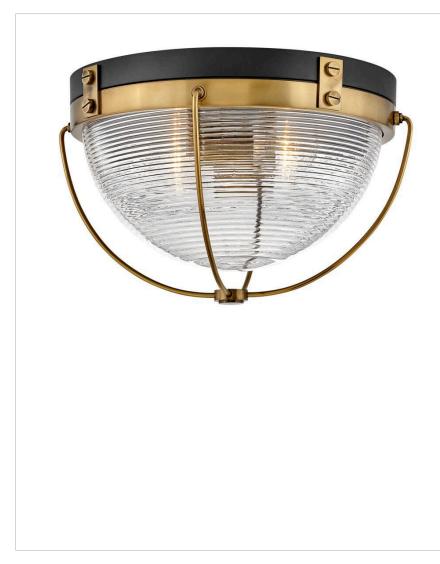

# CREW

4841HB

MEDIUM FLUSH MOUNT

Smooth sailing ahead with the striking Crew. Chicly designed with a hint of coastal panache, the clear ribbed glass bowls are covered in a wire cage inspired by vintage maritime lighting. Offered in a crisp variety of finishes, Crew enhances modern, rustic, industrial or coastal spaces alike.

| DETAILS   |                                            |
|-----------|--------------------------------------------|
| FINISH:   | Heritage Brass                             |
| MATERIAL: | Steel                                      |
| GLASS:    | Clear Ribbed                               |
| DIMMABLE: | YES - WITH DIMMABLE<br>LAMP (NOT INCLUDED) |