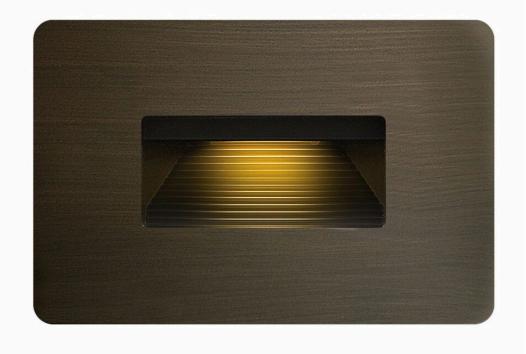

## **LUNA**

HARDY ISLAND LUNA 12V STEP LIGHT

## 15508MZ

The Luna 12v LED Step Light is the perfect addition to any exterior lighting plan and compliments the Hinkley Luna outdoor lantern collection. A contemporary styled radius front die cast faceplate is included. The Luna step light is compatible with any decorator style faceplate and is easily retrofitted to any receptacle location.

FINISH: Matte Bronze

WIDTH: 4.5" HEIGHT: 3"

LIGHT SOURCE: Integrated LED WATTAGE: 3.80w LED \*Included TRANSFORMER REQUIRED: Yes

**HINKLEY** 33000 Pin Oak Parkway Avon Lake, OH 44012 **PHONE: (440) 653-5500** Toll Free: 1 (800) 446-5539 hinkley.com