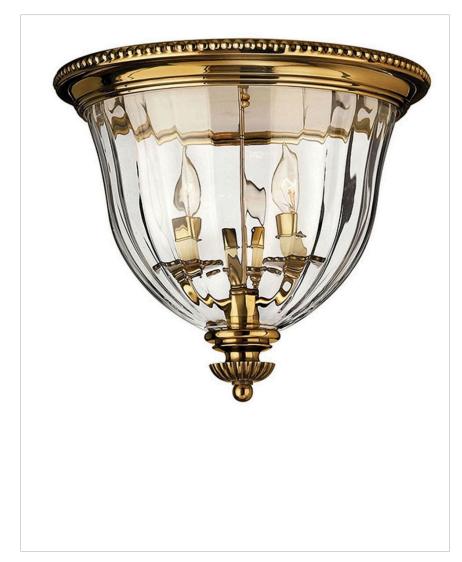

## CAMBRIDGE

## 3612BB

MEDIUM FLUSH MOUNT

Cambridge offers classic New England appeal. The solid cast components, brass turnings, and beaded ball fonts reinforce its timeless style.

| DETAILS   |                                           |
|-----------|-------------------------------------------|
| FINISH:   | Burnished Brass                           |
| MATERIAL: | Brass                                     |
| GLASS:    | Clear Optic                               |
| DIMMABLE: | YES, WITH DIMMABLE<br>LAMP (NOT INCLUDED) |

| DIMENSIONS |       |
|------------|-------|
| WIDTH:     | 14.5" |
| HEIGHT:    | 13"   |
| WEIGHT:    | 8lb   |

| LIGHT SOURCE  |                               |
|---------------|-------------------------------|
| LIGHT SOURCE: | Socketed                      |
| WATTAGE:      | 3-5w Cand. LED, 60w<br>Equiv. |
| VOLTAGE:      | 120v                          |