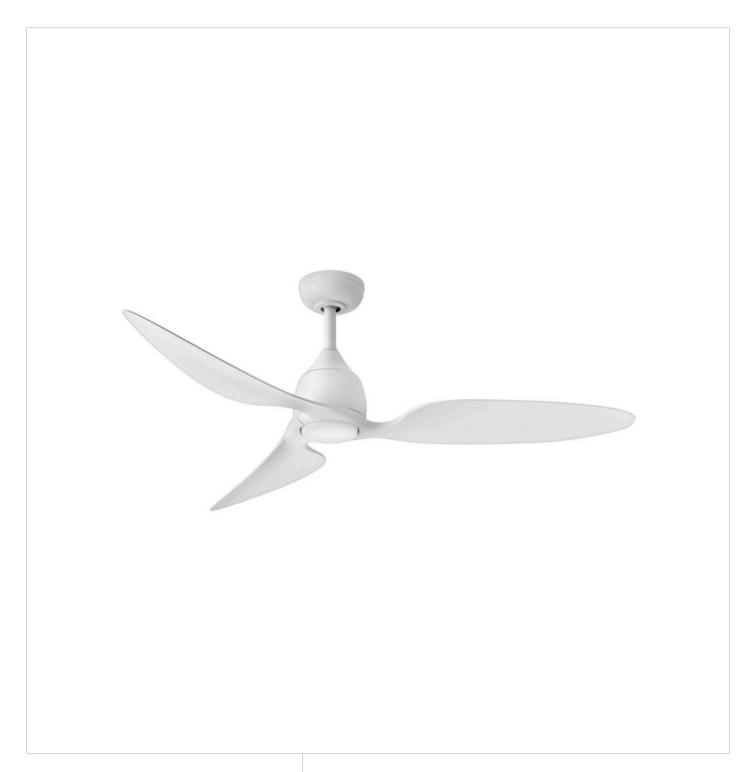

## **AZURA**

AZURA 52" LED SMART FAN

## 906352FMW-LWD

Crafted with a flowing, sculptural silhouette, Azura features durable composite blades suitable for both outdoor areas and interior settings. Contemporary finishes are paired with a sleek polycarbonate lens and integrated LEDs for energy-efficient lighting. Equipped with a 6-speed DC motor that is WiFi enabled and ready to connect right out of the box. Operated by the HIRO control or WiFi compatible with the Hinkley App.

FINISH: Matte White

**GLASS**: Polycarbonate Lens

WIDTH: 52" HEIGHT: 14" DEPTH: 0

**BLADE COUNT**: 3

**HINKLEY** 33000 Pin Oak Parkway Avon Lake, OH 44012 **PHONE: (440) 653-5500** Toll Free: 1 (800) 446-5539 hinkley.com