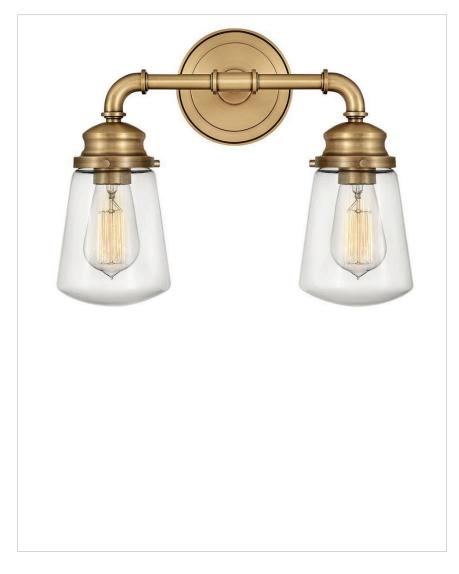

## FRITZ

5032HB SMALL TWO LIGHT VANITY

Charming and classic, Fritz embraces a simplicity that is anything but basic. Industrial design elements are balanced with sturdy cast details and gleaming, refined finishes for a timeless silhouette.

| DETAILS   |                                           |
|-----------|-------------------------------------------|
| FINISH:   | Heritage Brass                            |
| MATERIAL: | Steel                                     |
| GLASS:    | Clear                                     |
| DIMMABLE: | YES, WITH DIMMABLE<br>LAMP (NOT INCLUDED) |

| DIMENSIONS     |           |
|----------------|-----------|
| WIDTH:         | 14.5"     |
| HEIGHT:        | 11.8"     |
| WEIGHT:        | 4.5lb     |
| BACK PLATE:    | 5" Dia.   |
| EXTENSION:     | 6.5"      |
| TOP TO OUTLET: | 2.500000" |

| LIGHT SOURCE  |                               |
|---------------|-------------------------------|
| LIGHT SOURCE: | Socketed                      |
| WATTAGE:      | 2-8w Med. LED, 100w<br>Equiv. |
| VOLTAGE:      | 120v                          |

## PRODUCT DETAILS:

- Fixture can be mounted either up or down
- Suitable for use in damp locations as defined by NEC and CEC. Meets United States UL Underwriters Laboratories & CSA Canadian Standards Association Product Safety Standards.
- Ideal for vintage filament bulbs (not included)
- Mounting hardware is hidden on the back plate to ensure a clean silhouette
- Angular lines, a bold finish, simple shape and sturdy details merge for a robust but pared down industrial design