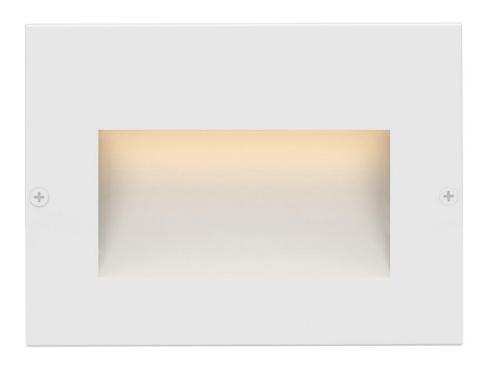

## STEP HORIZONTAL | 1563SW

Seamlessly blending into architectural elements inside or outside the home, the Taper series beautifully illuminates stairs, walkways, or patio spaces, enhancing the outdoor lighting experience. Made of aluminum and featuring an etched lens, this rectangle recessed step and deck mount includes an integrated LED light for over 40,000 hrs of light. This low-voltage fixture is practical and safer, especially in an outdoor setting. Expand time spent in outdoor living spa...

FINISH: Satin White GLASS: Etched Lens

**WIDTH**: 4.5" **HEIGHT**: 3.3"

LIGHT SOURCE: Integrated LED
WATTAGE: 1.90w LED \*Included
TRANSFORMER REQUIRED: Yes

HINKLEY 33000 Pin Oak Parkway Avon Lake, OH 44012 **PHONE: (440) 653-5500** Toll Free: 1 (800) 446-5539