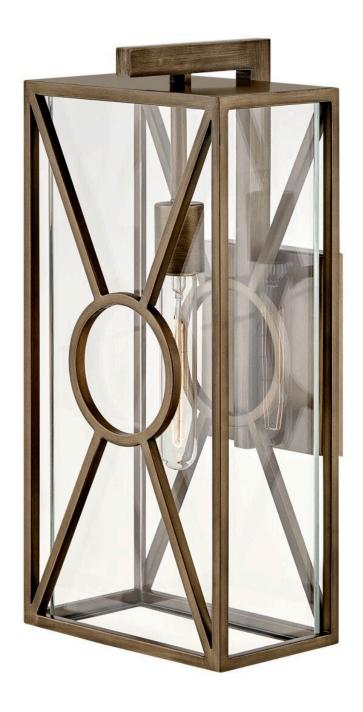

## **BRIXTON**

MEDIUM WALL MOUNT LANTERN

## 18374BU

Make a bold statement in any outdoor setting with Brixton. Its oversized frame features crisp and clean lines in a Burnished Bronze or Black finish, surrounding an elegant, mitered glass. Brixton's subtle details and unique design bring modern living to all outdoors spaces. The finish is resistant to rust and corrosion with a 5-year warranty.

FINISH: Burnished Bronze

GLASS: Clear Mitered

**WIDTH**: 8.8" **HEIGHT**: 18.8" **DEPTH**: 0

**LIGHT SOURCE**: Socketed

WATTAGE: 1-12w Med. LED, 100w Equiv.

**HINKLEY** 33000 Pin Oak Parkway Avon Lake, OH 44012 **PHONE: (440) 653-5500** Toll Free: 1 (800) 446-5539 hinkley.com