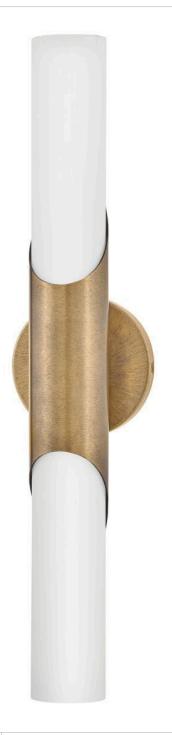

## 51382THB

Grace is simply elegant and perfectly named. Featuring a beautifully modern silhouette enhanced by a bias-cut central cuff, this feminine fixture has a timeless aesthetic that complements any décor style. Smooth etched opal glass is paired with a Textured Black Oxide or Textured Heritage Brass finish, providing contrast and subtle detail. FINISH: Textured Heritage Brass GLASS: Etched Opal WIDTH: 5" HEIGHT: 22.8" DEPTH: 0 LIGHT SOURCE: Integrated LED WATTAGE: 24w LED \*Included