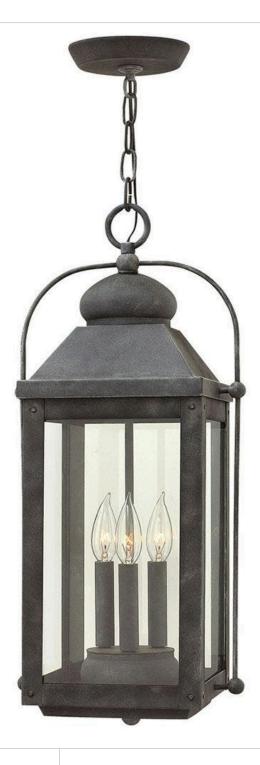

## ANCHORAGE

## LARGE HANGING LANTERN

## 1852DZ

Anchorage is an early American lantern design crafted of solid aluminum to reflect a bold yet refined silhouette. The Aged Zinc or Light Oiled Bronze finish and clear glass complement the long clean lines, elegant arched carriage handle and sturdy knobs, resulting in a vintage style with classic charisma. FINISH: Aged Zinc GLASS: Clear WIDTH: 11" HEIGHT: 23.8" DEPTH: 0 LIGHT SOURCE: Socketed WATTAGE: 3-5w Cand. LED, 60w Equiv.