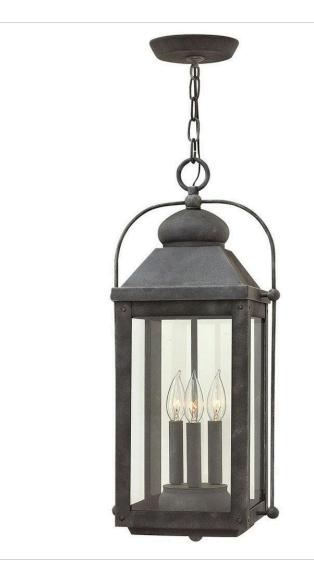

## 1852DZ

LARGE HANGING LANTERN

Anchorage is an early American lantern design crafted of solid aluminum to reflect a bold yet refined silhouette. The Aged Zinc or Light Oiled Bronze finish and clear glass complement the long clean lines, elegant arched carriage handle and sturdy knobs, resulting in a vintage style with classic charisma.

| DETAILS       |                                           |
|---------------|-------------------------------------------|
| FINISH:       | Aged Zinc                                 |
| MATERIAL:     | Aluminum                                  |
| GLASS:        | Clear                                     |
| SLOPE DEGREE: | 90                                        |
| DIMMABLE:     | YES, WITH DIMMABLE<br>LAMP (NOT INCLUDED) |

### DIMENSIONS WIDTH: 11" HEIGHT: 23.8" WEIGHT: 9lb

| LIGHT SOURCE  |                               |
|---------------|-------------------------------|
| LIGHT SOURCE: | Socketed                      |
| WATTAGE:      | 3-5w Cand. LED, 60w<br>Equiv. |
| VOLTAGE:      | 120v                          |