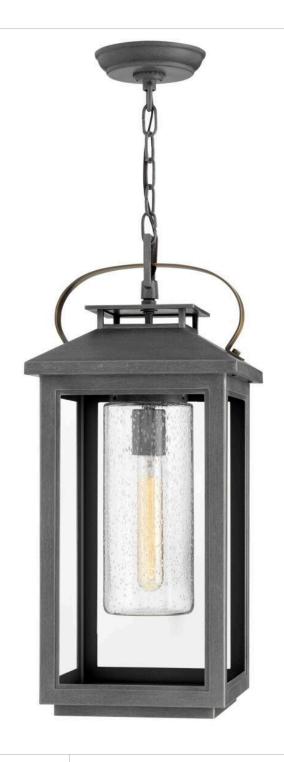

## **ATWATER**

LARGE HANGING LANTERN 12V

## 1162AH-LV

Classic and elegant, Atwater offers beauty and endurance. Constructed from a composite material and treated with an anti-fading agent, the updated coastal design incorporates elegant brass accents, handle, and an inner glass that creates a faux candle effect. The high-performance finish is resistant to rust and corrosion with a 5-year warranty.

FINISH: Ash Bronze
GLASS: Clear Seedy

WIDTH: 9.5" HEIGHT: 21.5" DEPTH: 0

**LIGHT SOURCE**: Socketed

WATTAGE: 1-3.50w Med. LED \*Included TRANSFORMER REQUIRED: Yes

HINKLEY 33000 Pin Oak Parkway Avon Lake, OH 44012 **PHONE: (440) 653-5500** Toll Free: 1 (800) 446-5539 hinkley.com