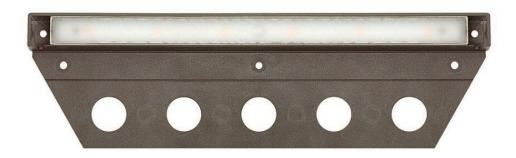

## NUVI

## 12VLARGE DECK SCONCE

## 15448BZ

NUVI offers exceptional 12v LED horizontal illumination due to its innovative composite optic technology. Constructed of durable, solid vinyl alloy, NUVI offers resiliency and is built for a long-life. A diverse range of mounting opportunities and easy installation ensure maximum flexibility. ETL rated for indoor/outdoor use. FINISH: Bronze GLASS: Composite PC WIDTH: 10" LIGHT SOURCE: Integrated LED WATTAGE: 3.50w LED \*Included TRANSFORMER REQUIRED: Yes