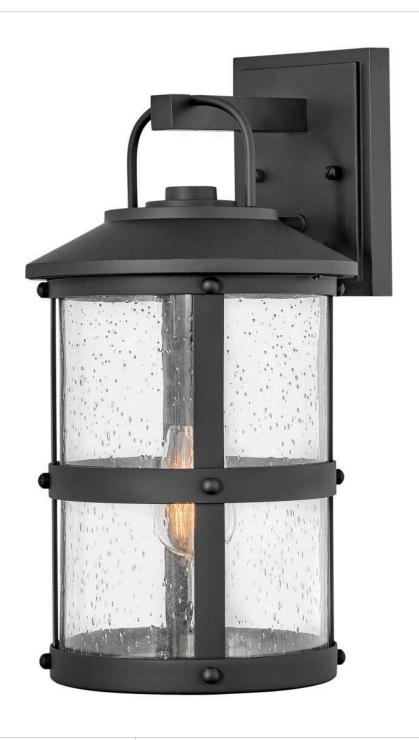

## **LAKEHOUSE**

MEDIUM WALL MOUNT LANTERN

## 2684BK-LL

The look is relaxed, but the components of Lakehouse are quietly satisfying. Lakehouse features a distressed, Aged Zinc with Driftwood Gray or a Black finish accompanied by clear seedy glass. Cast aluminum construction ensures Lakehouse will withstand for years. Blissfully simple, yet all the details are memorable.

FINISH: Black

GLASS: Clear Seedy

**WIDTH**: 9" **HEIGHT**: 17.3" **DEPTH**: 0

**LIGHT SOURCE**: Socketed

WATTAGE: 1-5w Med. LED \*Included

**HINKLEY** 33000 Pin Oak Parkway Avon Lake, OH 44012 **PHONE: (440) 653-5500** Toll Free: 1 (800) 446-5539 hinkley.com