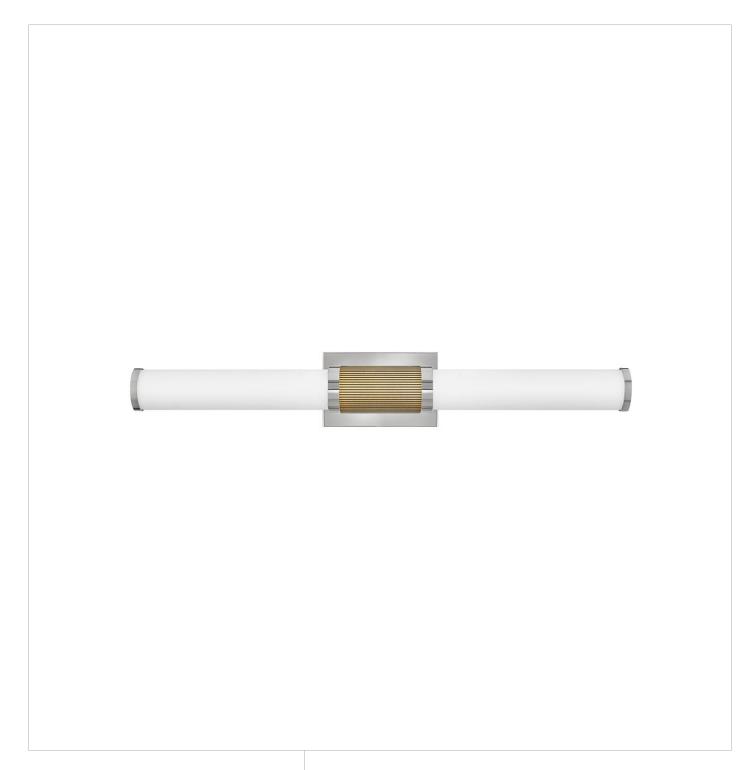

## 50063PN

A timeless and tailored design with versatile, two-toned finish options ensures Zevi will shine among various décors. Both industrial in form and transitional in style, Zevi features a striking, signature ribbed cuff that centers an etched opal glass baton. This integrated LED sconce can be mounted vertically and horizontally and comes in three finish combinations.

**FINISH**: Polished Nickel **GLASS**: Etched Opal

**WIDTH**: 29" **HEIGHT**: 4.5" **DEPTH**: 0

**LIGHT SOURCE**: Integrated LED **WATTAGE**: 40w LED \*Included

**HINKLEY** 33000 Pin Oak Parkway Avon Lake, OH 44012 **PHONE: (440) 653-5500** Toll Free: 1 (800) 446-5539 hinkley.com